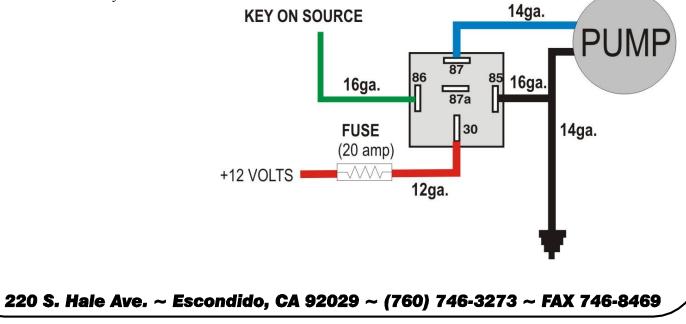

## WIK346 Installation Kit

Thank you for purchasing the WIK346 Wiring Kit. We've designed it to make the 346 and similar pump installation as clean and easy as possible.

In the Kit:

30 AMP Bosch relay Harness w/ 20 AMP fuse 1 - 18-22ga. T-Tap 1 - 18-22ga. Male Spade Terminal 1 - 10-12ga. Ring Terminal 1 - 14-16ga. Ring Terminal 1 - 14-16ga. Butt connector 1 - 2.5" 3/16 heat shrink tubing

## Wiring for all other applications:

Orange wire #30 to positive battery post or 12 volt source Black #85 to ground Blue wire #87 to fused blue wire to water pump Green #86 to "key on" source