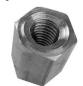

#### Post Adapters

Side Terminal Post Adapter

Group 31 Terminal Post Adapter

### For accurate test results use post adapters.

Connecting leads to threaded steel terminals or steel bolts will produce inaccurate test results.

2650-1788-77