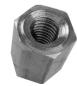

### Post Adapters

Side Terminal Post Adapter

Group 31 Terminal Post Adapter

## For accurate test results use post adapters.

Connecting leads to threaded steel terminals or steel bolts will produce inaccurate test results.

2650-1788-77