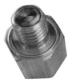

#### Post Adapters

Side Terminal Post Adapter

Group 31 Terminal Post Adapter

## For accurate test results use post adapters.

Connecting leads to threaded steel terminals or steel bolts will produce inaccurate test results.

2650-1788-77