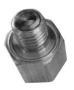

#### Post Adapters

Side Terminal Post Adapter

Group 31 Terminal Post Adapter

## For accurate test results use post adapters.

Connecting leads to threaded steel terminals or steel bolts will produce inaccurate test results.

2650-1788-77