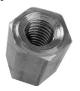

### Post Adapters

Side Terminal Post Adapter

Group 31 Terminal Post Adapter

## For accurate test results use post adapters.

Connecting leads to threaded steel terminals or steel bolts will produce inaccurate test results.

2650-1788-77