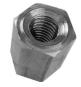

#### Post Adapters

Side Terminal Post Adapter

Group 31 Terminal Post Adapter

### For accurate test results use post adapters.

Connecting leads to threaded steel terminals or steel bolts will produce inaccurate test results.

2650-1788-77