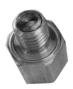

#### Post Adapters

Side Terminal Post Adapter

Group 31 Terminal Post Adapter

### For accurate test results use post adapters.

Connecting leads to threaded steel terminals or steel bolts will produce inaccurate test results.

2650-1788-77