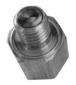

#### Post Adapters

Side Terminal Post Adapter

Group 31 Terminal Post Adapter

### For accurate test results use post adapters.

Connecting leads to threaded steel terminals or steel bolts will produce inaccurate test results.

2650-1788-77